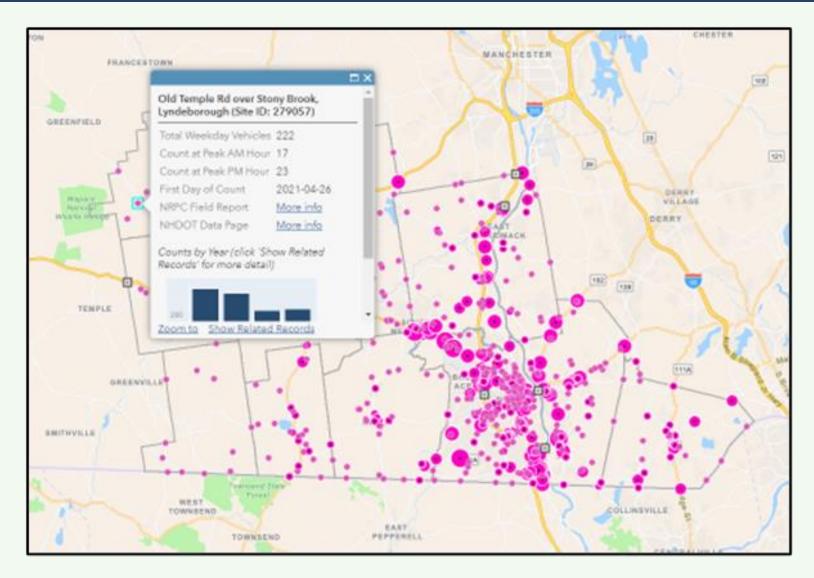

dition and use of local, state, and federal roads.
- NRPC collects volume & vehicle class data on state highways and local roads under a contractual agreement with the NHDOT.
- Traffic count locations are determined by the NHDOT to fulfill reporting requirements under the HPMS.
- Approximately 385 HPMS locations in the region, counted on a rotating basis.



# Types of Counts

## **Municipality Requests**

- NRPC responds to requests from member communities to provide basic information or to support specific local municipal projects.
- Volume/speed/class, intersection (turning movement), and bike-ped.

## **Special Projects**

- Regional traffic studies.
- Provide support for grant applications.

## 1,000+ historical traffic volume counts



## **Count Locations**





## Count Locations





## Count Locations





# Volume/Speed/Class Counts







# Reports - Volume

## Nashua Regional Planning Commission 30 Temple St, Suite 310

Nashua, NH 03060

NH 101 (EB/WB) NORTH OF NH 122 NORTH INTERSECTION Town: Amherst

HPMS - 2021

Site Code: 820130973070

| lay, 2021 |           |             |           |             |           |          |           |           |         |  |
|-----------|-----------|-------------|-----------|-------------|-----------|----------|-----------|-----------|---------|--|
|           | Monday    | Tuesday     | Wednesday | Thursday    | Friday    | Week Day | Saturday  | Sunday    | Week    |  |
| Time      | 5/17/2021 | 5/18/2021   | 5/19/2021 | 5/20/2021   | 5/21/2021 | Average  | 5/22/2021 | 5/23/2021 | Average |  |
| 12:00 AM  | *         | 75