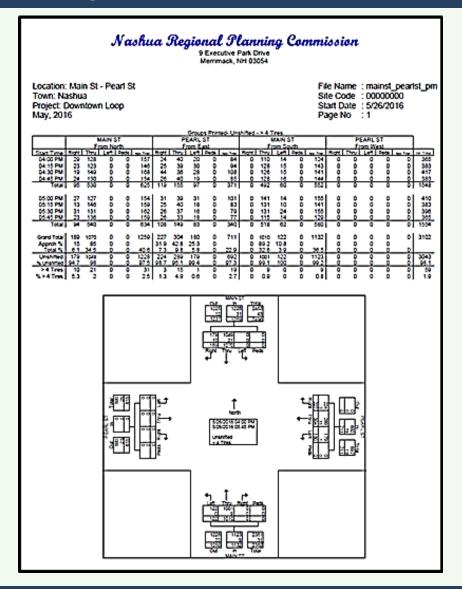

| 25        | 46        | 2,087  | 2,185  |
| 9/16/2021  | 0    | 0       | 1       | 1       | 1        | 2         | 0         | 1         | 3         | 12        | 11        | 32        | 66        | 2,100  | 2,230  |
| 9/17/2021  | 0    | 0       | 0       | 3       | 3        | 5         | 5         | 5         |           | 6         | 15        | 45        | 102       | 2,001  | 2,196  |
| 9/18/2021  | 0    | 0       | 0       | 2       | 5        | 3         | 4         | 11        | 10        | 16        | 23        | 30        | 97        | 1,472  | 1,673  |
| 9/19/2021  | 0    | 0       | 0       | 1       | 3        | 1         | 1         | 4         | 5         | 7         | 3         | 18        | 37        | 1,392  | 1,472  |



# Reports – Turning Movement Count







# 2022 Counting Season

### 2022 Season

- HPMS
  - 118 total locations
- Non-HPMS VolumeCounts
  - 16 scheduled so far
  - 1 speed count
- Turning Movement
  - 20 scheduled so far







### **THANK YOU!**