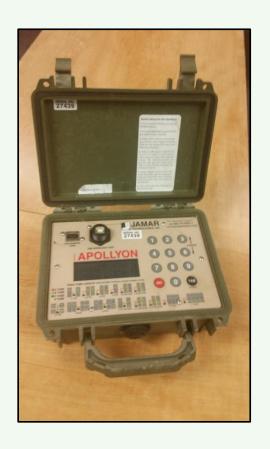

ollects volume & vehicle class data on state highways and local roads under a contractual agreement with the NHDOT.
- Traffic count locations are determined by the NHDOT to fulfill reporting requirements under the HPMS.
- Approximately 385 HPMS locations in the region, counted on a rotating basis.



# Types of Counts

## **Municipality Requests**

- NRPC responds to requests from member communities to provide basic information or to support specific local municipal projects.
- Volume/speed/class, intersection (turning movement), and bike-ped.

## **Special Projects**

- Regional traffic studies.
- Provide support for grant applications.

## 1,000+ historical traffic volume counts



## **Count Locations**





## Count Locations





## Count Locations





# Volume/Speed/Class Counts







# Reports - Volume

## Nashua Regional Planning Commission 30 Temple St, Suite 310

Nashua, NH 03060

NH 101 (EB/WB) NORTH OF NH 122 NORTH INTERSECTION Town: Amherst

HPMS - 2021

Site Code: 820130973070

| lay, 2021 |           |             |           |             |           |          |           |           |         |  |
|-----------|-----------|-------------|-----------|-------------|-----------|----------|-----------|-----------|---------|--|
|           | Monday    | Tuesday     | Wednesday | Thursday    | Friday    | Week Day | Saturday  | Sunday    | Week    |  |
| Time      | 5/17/2021 | 5/18/2021   | 5/19/2021 | 5/20/2021   | 5/21/2021 | Average  | 5/22/2021 | 5/23/2021 | Average |  |
| 12:00 AM  | *         | 75          | 84        | 87          | 78        | 81