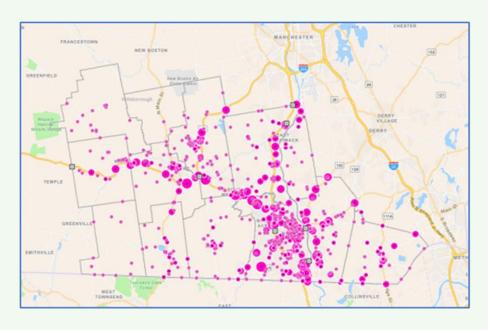

# NRPC Traffic Counting Program

2022 Counting Season

NHDOT & NRPC Communities

NRPC TTAC meeting June 8, 2022



- Types of Counts
- Equipment Used
- Reports Generated
- '22 Counting Season







## **Types of Traffic Counts**

- Volume/Speed/Class
  - HPMS
  - Municipality requests
  - Special projects
- Turning Movement
  - Informs intersection analysis









# Types of Counts

### **HPMS Counts**

- The Highway Performance Monitoring System (HPMS) is a nationwide database detailing the condition and use of local, state, and federal roads.
- NRPC collects volume & vehicle class data on state highways and local roads under a contractual agreement with the NHDOT.
- Traffic count locations are determined by the NHDOT to fulfill reporting requirements under the HPMS.
- Approximately 385 HPMS locations in the region, counted on a rotating basis.



# Types of Counts

## **Municipality Requests**

- NRPC responds to requests from member communities to provide basic information o