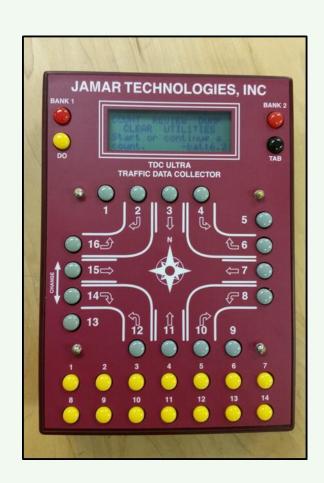

0        | 25        | 46        | 2,087  | 2,185  |
| 9/16/2021  | 0    | 0       | 1       | 1       | 1        | 2         | 0         | 1         | 3         | 12        | 11        | 32        | 66        | 2,100  | 2,230  |
| 9/17/2021  | 0    | 0       | 0       | 3       | 3        | 5         | 5         | 5         |           | 6         | 15        | 45        | 102       | 2,001  | 2,196  |
| 9/18/2021  | 0    | 0       | 0       | 2       | 5        | 3         | 4         | 11        | 10        | 16        | 23        | 30        | 97        | 1,472  | 1,673  |
| 9/19/2021  | 0    | 0       | 0       | 1       | 3        | 1         | 1         | 4         | 5         | 7         | 3         | 18        | 37        | 1,392  | 1,472  |



# Reports – Turning Movement Count







# 2022 Counting Season

### 2022 Season

- HPMS
  - 118 total locations
- Non-HPMS VolumeCounts
  - 16 scheduled so far
  - 1 speed count
- Turning Movement
  - 20 scheduled so far







### **THANK YOU!**