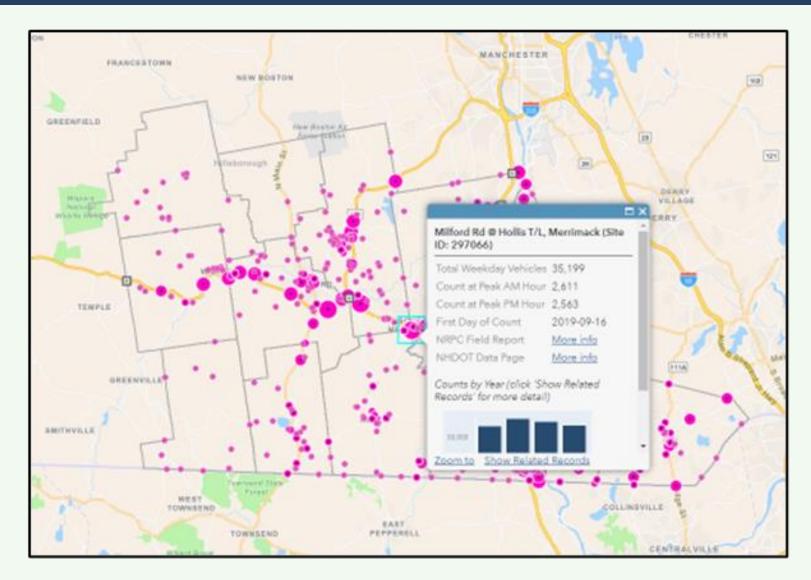

state, and federal roads.
- NRPC collects volume & vehicle class data on state highways and local roads under a contractual agreement with the NHDOT.
- Traffic count locations are determined by the NHDOT to fulfill reporting requirements under the HPMS.
- Approximately 385 HPMS locations in the region, counted on a rotating basis.



# Types of Counts

## **Municipality Requests**

- NRPC responds to requests from member communities to provide basic information or to support specific local municipal projects.
- Volume/speed/class, intersection (turning movement), and bike-ped.

## **Special Projects**

- Regional traffic studies.
- Provide support for grant applications.

## 1,000+ historical traffic volume counts



## **Count Locations**





## Count Locations





## Count Locations





# Volume/Speed/Class Counts







# Reports - Volume

## Nashua Regional Planning Commission 30 Temple St, Suite 310

Nashua, NH 03060

NH 101 (EB/WB) NORTH OF NH 122 NORTH INTERSECTION Town: Amherst

HPMS - 2021

Site Code: 820130973070

| lay, 2021 |           |             |           |             |           |          |           |           |         |  |
|-----------|-----------|-------------|-----------|-------------|-----------|----------|-----------|-----------|---------|--|
|           | Monday    | Tuesday     | Wednesday | Thursday    | Friday    | Week Day | Saturday  | Sunday    | Week    |  |
| Time      | 5/17/2021 | 5/18/2021   | 5/19/2021 | 5/20/2021   | 5/21/2021 | Average  | 5/22/2021 | 5/23/2021 | Average |  |
| 12:00 AM  | *         | 75          | 84        |