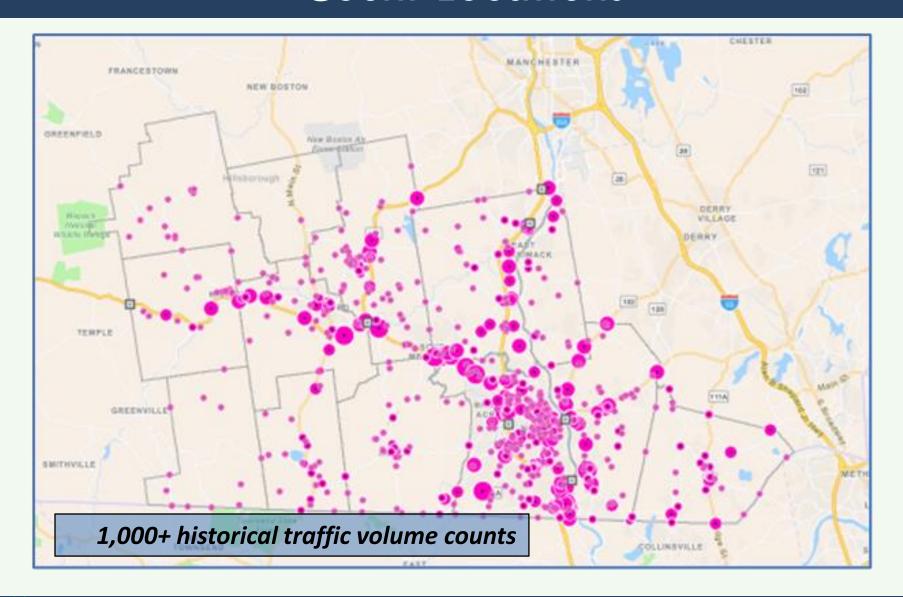

## 1,000+ historical traffic volume counts

## **Count Locations**

## Count Locations